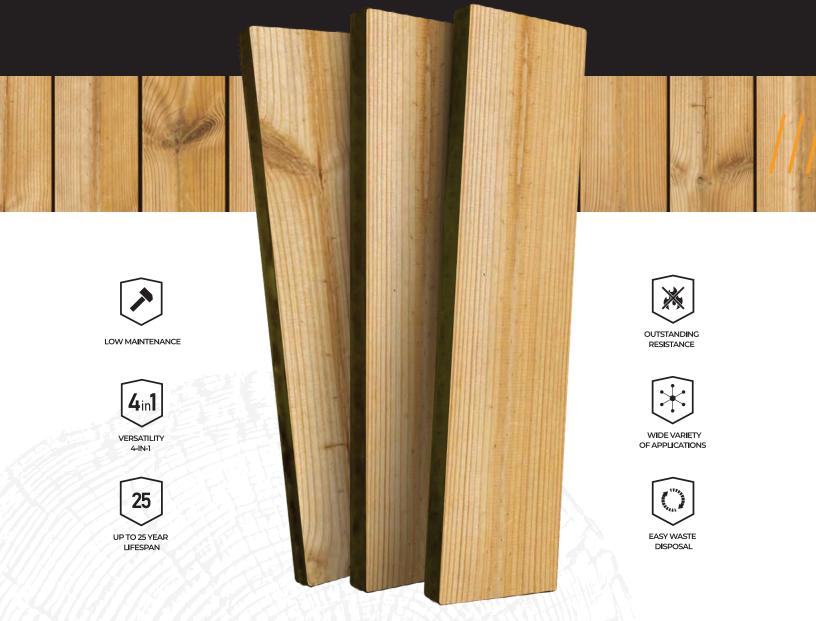

# 

Our Thermo Pine brings the best of enhanced wood technology to softwoods. Manufactured using special processes that reduce water absorption, it is highly resistant to decay.