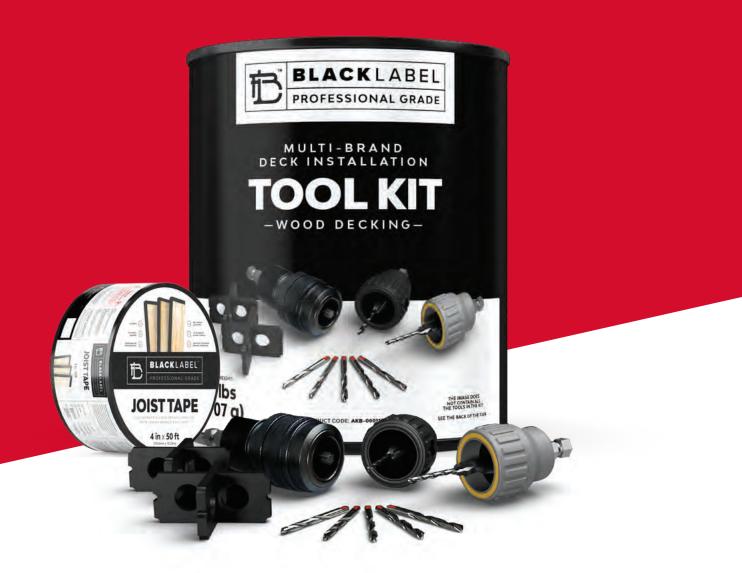

## MULTI-BRANDED DECK INSTALLATION TOOL KIT WOOD AND JOIST TAPE

Professional Grade Multi-Brand Deck Installation Tool Kit – Wood Decking Professional Grade Joist Tape

\*Images not to scale and for reference only.