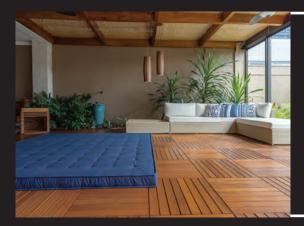

#### **DECK TILES**

Conventional, rooftop, or ground level, the Deck Tile & Pedestal System is a low-cost solution for any deck. Ideal for areas lacking adequate ventilation, our easy-to-install deck tiles provide a breath of fresh air and a unique look for any space.