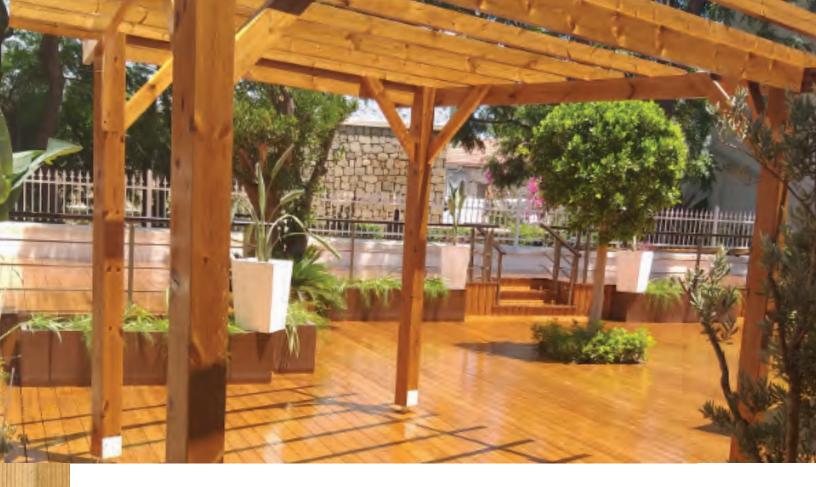

# **THERMO ASH**

Our Thermo Ash is crafted using a state-of-the-art thermal modification process to provide increased durability and stability while maintaining a beautiful, natural look.

WIDE VARIETY OF APPLICATIONS

# 

Our Thermo Pine brings the best of enhanced wood technology to softwoods. Manufactured using special processes that reduce water absorption, it is highly resistant to decay.