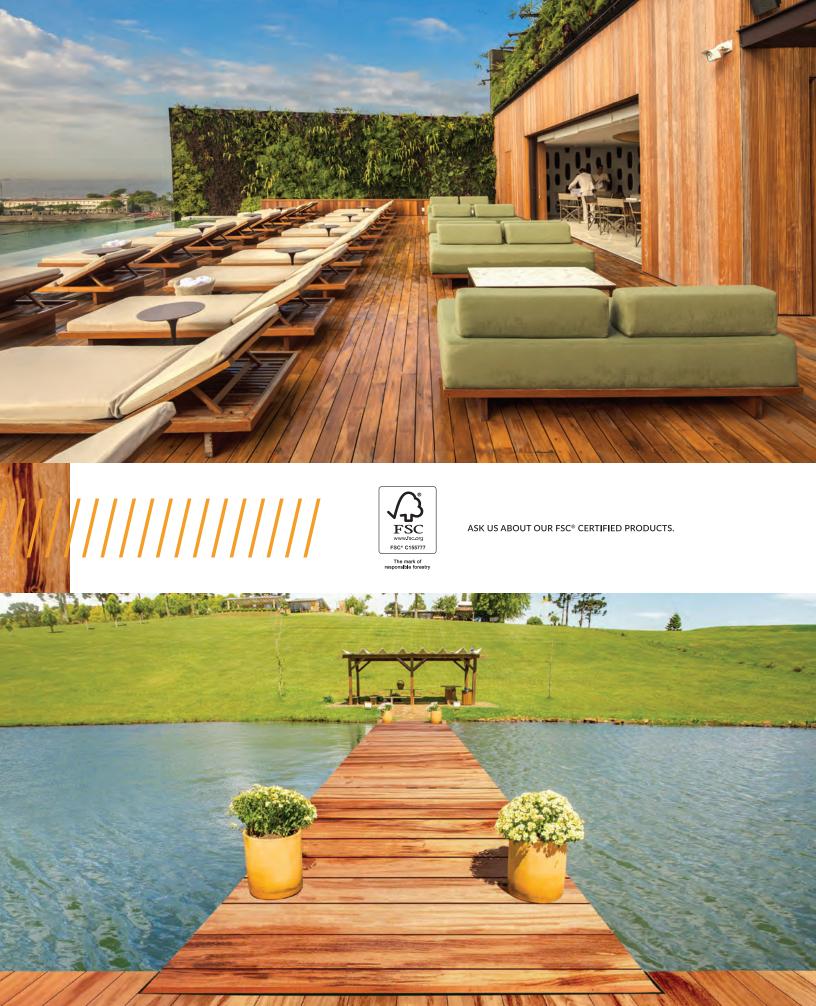

#### **DECK TILES**

Conventional, rooftop, or ground level, the Deck Tile & Pedestal System is a low-cost solution for any deck. Ideal for areas lacking adequate ventilation, our easy-to-install deck tiles provide a breath of fresh air and a unique look for any space.

#### HEAVY TIMBERS

Our products keep first-class timbers and heavy section decking stocked for marine, industrial, and commercial applications like boardwalks, piers, bridges, fenders, sheet piling, RR ties, crane mats, guardrails, arbors, sunscreens, and any other applications that require large sections and long lengths.