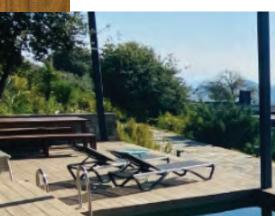

# **THERMO ASH**

Our Thermo Ash is crafted using a state-of-the-art thermal modification process to provide increased durability and stability while maintaining a beautiful, natural look.

WIDE VARIETY OF APPLICATIONS

# 

Our Thermo Pine brings the best of enhanced wood technology to softwoods. Manufactured using special processes that reduce water absorption, it is highly resistant to decay.