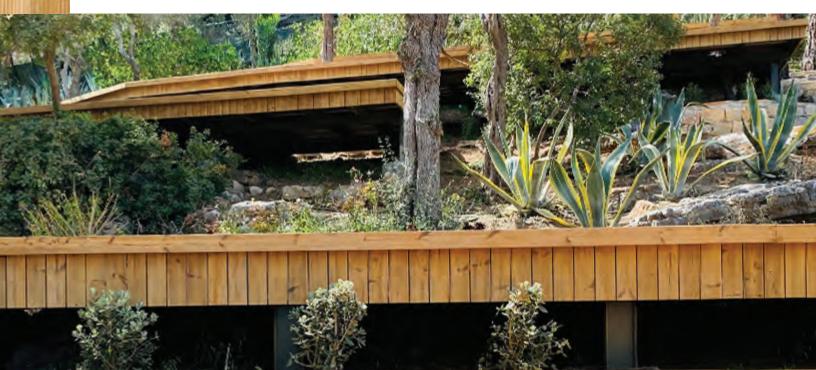

#### **DECK TILES**

Conventional, rooftop, or ground level, the Deck Tile & Pedestal System is a low-cost solution for any deck. Ideal for areas lacking adequate ventilation, our easy-to-install deck tiles provide a breath of fresh air and a unique look for any space.