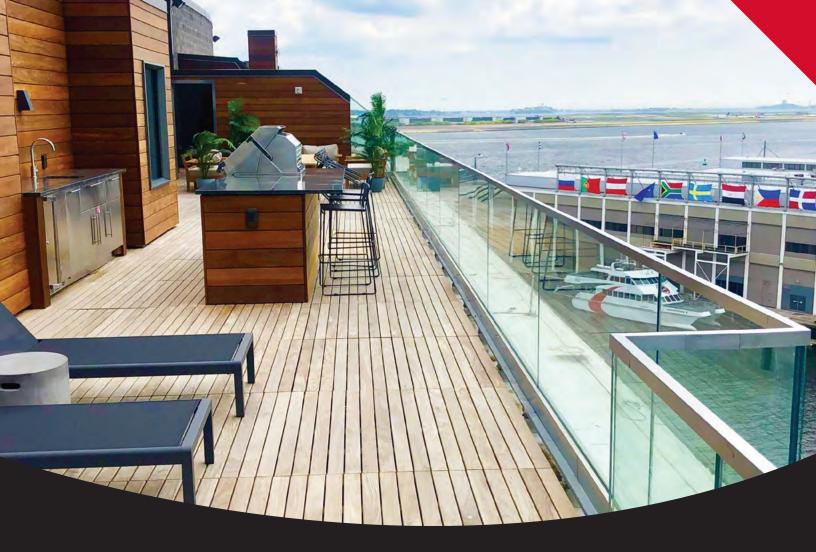

#### **DECK TILES**

Conventional, rooftop, or ground level, the Deck Tile & Pedestal System is a low-cost solution for any deck. Ideal for areas lacking adequate ventilation, our easy-to-install deck tiles provide a breath of fresh air and a unique look for any space.