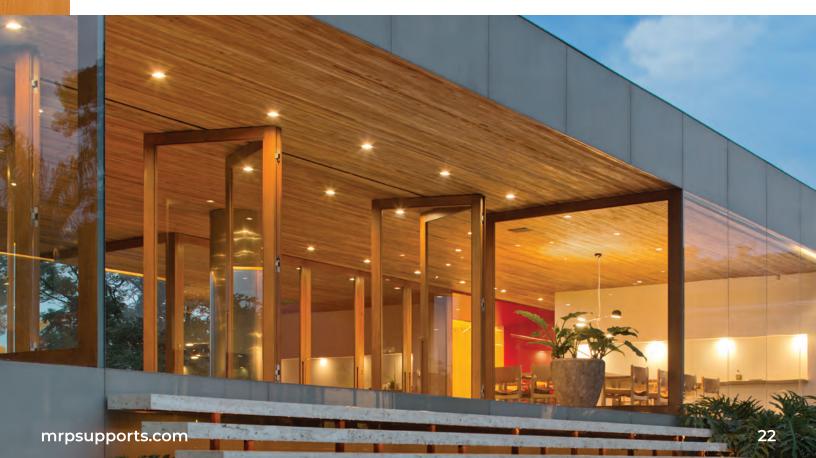

#### **DECK TILES**

Conventional, rooftop, or ground level, the Deck Tile & Pedestal System is a low-cost solution for any deck. Ideal for areas lacking adequate ventilation, our easy-to-install deck tiles provide a breath of fresh air and a unique look for any space.