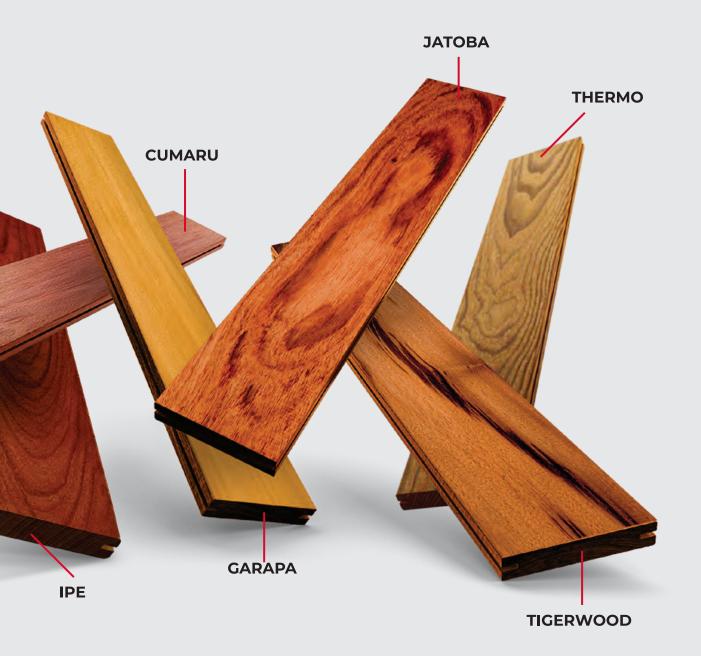

#### HARDWOOD

- 15 IPE
- 17 BULLETWOOD
- 19 CUMARU
- 21 GARAPA
- 23 JATOBA
- 25 TIGERWOOD

# OUR SIGNATURE SPECIES

### The king of hardwoods

There's no Ipe like Black Label Ipe. Harvested from sustainably managed forests and certified by either FSC® or Unifloresta, our Ipe is 100% organic and has an impressive lifespan of up to 75 years. It's what the industry has been trying to match for years using chemicals and toxic additives, with no success. Some things can only be made by nature. Here's the proof.

### Beauty meets unmatched durability

With unsurpassed resistance to weathering, BulletWood (also known as Massaranduba) stands out as the ideal choice for outdoor decking. Harder than Ipe, its heartwood consists of a varying reddish-brown color that may darken over time.

MAINTENANCE

50+ YEAR LIFESPAN

OUTSTANDING RESISTANCE

WIDE VARIETY OF APPLICATIONS

SUSTAINABLY SOURCED

ASK US ABOUT OUR FSC® CERTIFIED PRODUCTS.

An exceptional hardwood with endless qualities, Cumaru is considered one of the best species of lumber for exterior home renovation projects. Its strength also makes it a preferred wood for flooring, cabinetry, furniture, and more.

### Nature's golden treasure

Garapa is a majestic wood that doesn't require constant chemical treatments or maintenance to withstand mold and decay. Its characteristic tone changes from pale yellow to a golden brown when exposed to sunlight, elevating modern architectural works and bringing elegance to any space.

### Exotic looks meet superior performance

Known for its lustrous mix of shades, Jatoba is an excellent choice for wooden decks for both indoor and outdoor settings. While it provides a pinkish-white hue, its heartwood ranges from pinkish-brown to reddish-brown.

OUTSTANDING RESISTANCE

WIDE VARIETY OF APPLICATIONS

SUSTAINABLY SOURCED

Aptly named for its golden-brown hues that contrast with dark brown streaks, Tigerwood is one of the densest exotic hardwoods on the market, combining a signature feel with a unique look that brings the rainforest to any project.