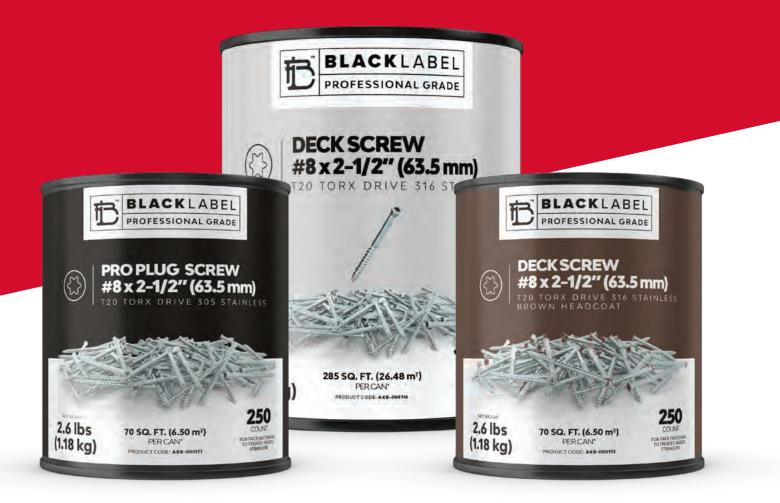

# FASTENING SYSTEM: DECK • CLAD • PRO PLUG SCREWS

Professional Grade Deck Screw #8 X 2-1/2 T20 Torx Drive 316 Stainless

Professional Grade Deck Screw #8 X 2-1/2 T20 Torx Drive 316 Stainless Brown Headcoat

Professional Grade Pro Plug Screw #8 X 2-1/2 T20 Torx Drive 305 Stainless