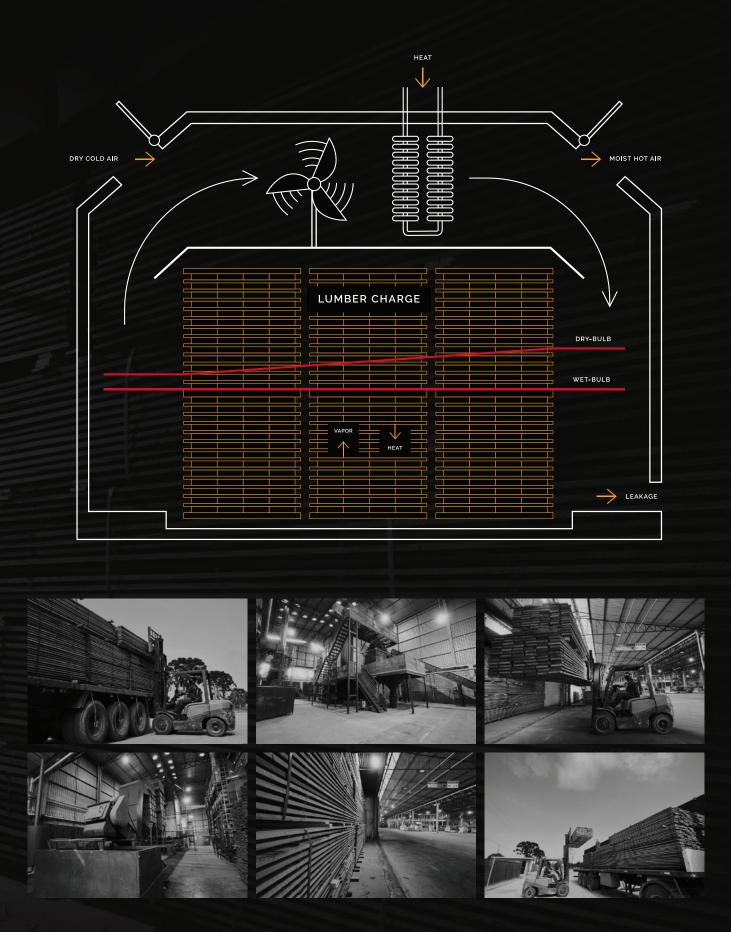

# CRAFTING EXCELLENCE

The kiln-drying process uses an optimal temperature control system that carefully brings out the best characteristics of any wood without causing unwanted drying defects.