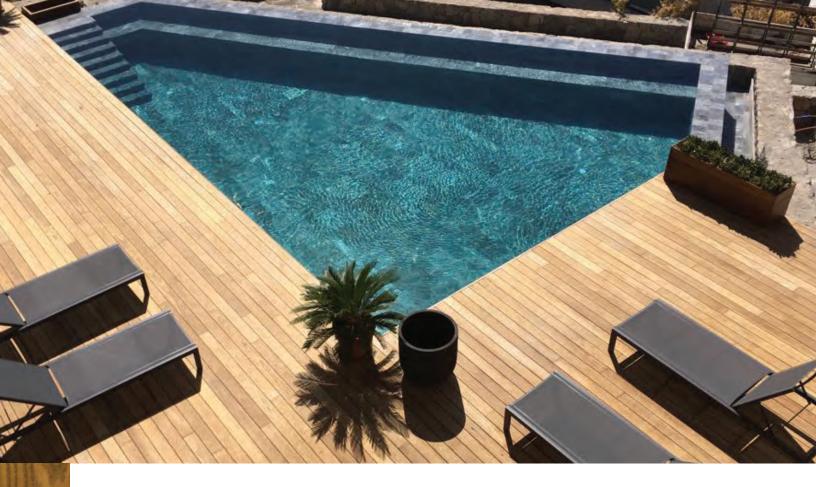

#### **DECK TILES**

Conventional, rooftop, or ground level, the Deck Tile & Pedestal System is a low-cost solution for any deck. Ideal for areas lacking adequate ventilation, our easy-to-install deck tiles provide a breath of fresh air and a unique look for any space.