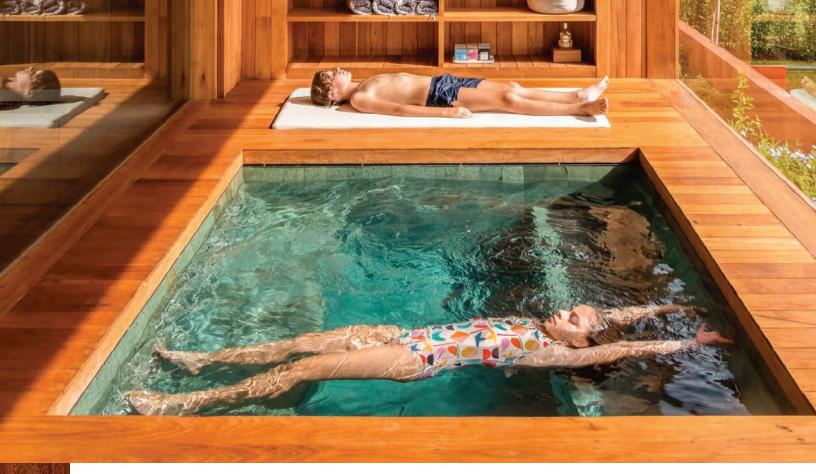

#### **DECK TILES**

Conventional, rooftop, or ground level, the Deck Tile & Pedestal System is a low-cost solution for any deck. Ideal for areas lacking adequate ventilation, our easy-to-install deck tiles provide a breath of fresh air and a unique look for any space.