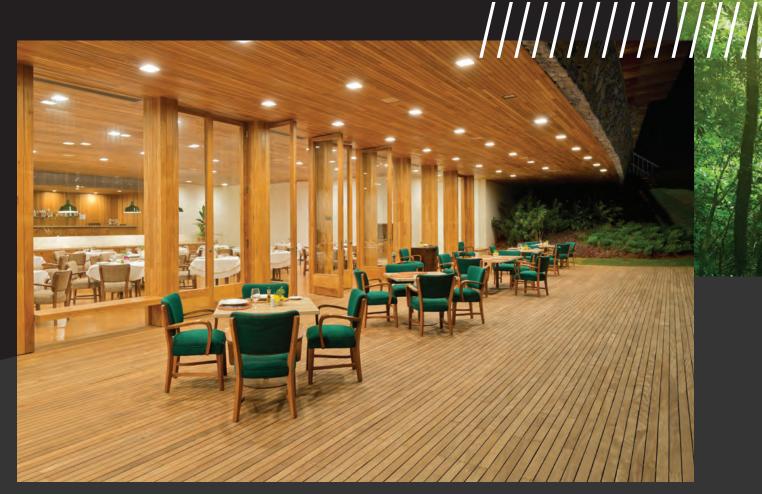

#### **DECK TILES**

Conventional, rooftop, or ground level, the Deck Tile & Pedestal System is a low-cost solution for any deck. Ideal for areas lacking adequate ventilation, our easy-to-install deck tiles provide a breath of fresh air and a unique look for any space.

#### DECKING

We provide an exceptional return on your investment with majestic decks made of naturally durable hardwoods that can last more than 70 years.

#### **CLADDING & SOFFIT**

We bring rain screen, cladding, and soffit systems that provide a breathtaking experience for any type of space that will last centuries.