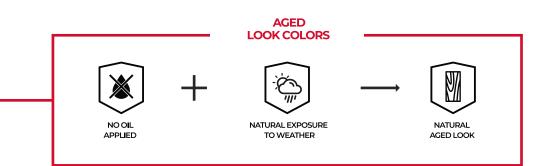

## HOW OUR WOODS ENDURE WEATHER

Our decking only reflects its aging as you choose. Left unfinished, it does not require great care. Moisture and UV rays will oxidize decking woods from their rich, natural colors to a silver-gray patina in a matter of months.

To keep your wood's original colors, an annual cleaning with our Professional Grade Deck Cleaner and an application of our Professional Grade IPE+ Marine Oil is enough.

Finished or left to weather naturally, the organic beauty of our decking shines through.