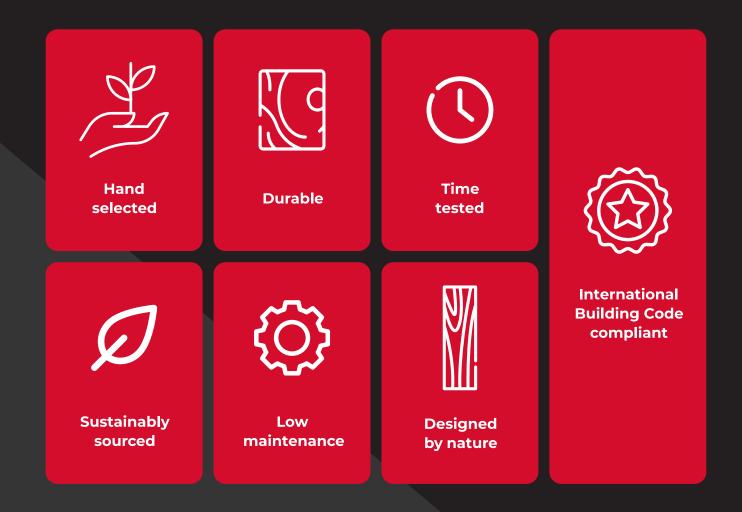

## HERE'S WHY:

- Forest engineers hand pick each tree, taking into account its age and size and the wellbeing of the forest.
- Only mature trees that can no longer store Carbon are picked.
- By picking the tallest trees, we open space on the canopy of leaves, bringing sunlight into the forest and allowing new, stronger trees to grow.
  - 100% of our products are certified by either FS® or Unifloresta.
  - On top of that, we have our own Due Care Compliance Program, which requires a third-party chain of custody audit from the forest floor to your door.