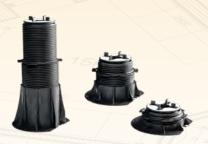

## FEATURED PROJECT: Columbine Hall

This project at the University of Colorado Springs Columbine Hall utilized our 2x2 concrete pavers and PR Prime Pedestals.