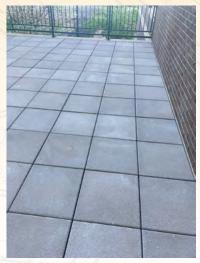

## FEATURED PROJECT: Columbine Hall

This project at the University of Colorado Springs Columbine Hall utilized our 2x2 concrete pavers and PR Prime Pedestals.