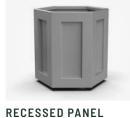

## www. MRPSUPPORTS.com

# **HEXAGON**

The MRP Supports planter collection includes a variety of shapes with multiple design options and features. Style options range from standard to modern and contemporary.

Our collection is categorized by straightforward shape names to get you to the right selection quickly. Every planter is made to order regardless of size or quantity.



STANDARD



GROOVE







LASER CUT

## MATERIALS AND FINISHES

ALUMINUM, STEEL & STAINLESS STEEL powder-coated

Presented below are popular metal choices and finishes they are commonly paired with. Other custom combinations should be clearly specified.

#### Metallic Bronze Metallic Charcoal Red White Wrinkle Grey Silver Rust Matte Black Burgundy Grey Brown Blue Bronze Texture Black Grey Charcoal Wrinkle Black

### STAINLESS STEEL blackened or polished







CORTEN STEEL natural rust finish





**ALUMINUM zinc patina or brushed** 

Brushed

Polished

Non Directional Blackened

Natural

Pre Weathered

Brushed