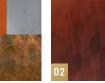

### STAINLESS STEEL blackened or polished

CORTEN STEEL natural rust finish

**ALUMINUM zinc patina or brushed** 

Brushed

Polished

Non Directional Blackened

Natural

Pre Weathered