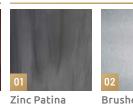

### STAINLESS STEEL blackened or polished

CORTEN STEEL natural rust finish

**ALUMINUM zinc patina or brushed** 

Brushed

Polished

Non Directional Blackened

Natural

Pre Weathered