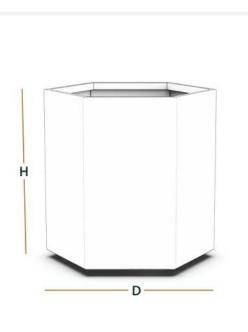

# **HEXAGON**

The MRP Supports planter collection includes a variety of shapes with multiple design options and features. Style options range from standard to modern and contemporary.

Our collection is categorized by straightforward shape names to get you to the right selection quickly. Every planter is made to order regardless of size or quantity.