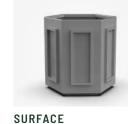

## www. MRPSUPPORTS.com

# **HEXAGON**

The MRP Supports planter collection includes a variety of shapes with multiple design options and features. Style options range from standard to modern and contemporary.

Our collection is categorized by straightforward shape names to get you to the right selection quickly. Every planter is made to order regardless of size or quantity.



STANDARD



GROOVE







LASER CUT

## MATERIALS AND FINISHES

ALUMINUM, STEEL & STAINLESS STEEL powder-coated

Presented below are popular metal choices and finishes they are commonly paired with. Other custom combinations should be clearly specified.

#### Metallic Bronze Metallic Charcoal Red White Wrinkle Grey Silver Rust Matte Black Burgundy Grey Brown Blue Bronze Texture Black Grey Charcoal Wrinkle Black

### STAINLESS STEEL blackened or polished







CORTEN STEEL natural rust finish





**ALUMINUM zinc patina or brushed** 

Brushed

Polished

Non Directional Blackened

Natural

Pre Weathered

Brushed