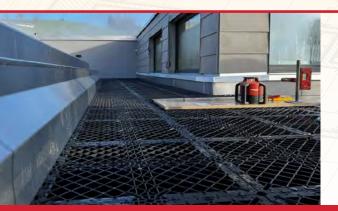

# **FEATURED PRODUCT:** Accessories

### Paver Grid/Turf Tray:

Ideal for creating stable, elevated surfaces for pavers or turf.

**Perimeter Closure Fascia & Vertical Closure Clips:** 

Secure the edges of your installations for a flawless finish.