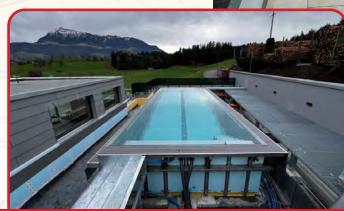

# **FEATURED PROJECT:** Rooftop in Swiss Alps

Discover the luxurious villa's rooftop in the Swiss Alps, featuring our PR Pedestals and MRP Stone Grids. This project masterfully integrates the terrace with the swimming pool, harmonizing with the natural landscape for a breathtaking outdoor space. Nestled in the Swiss Alps, offering stunning views.

Employing PR1, PR2, and PR3 from our Pedestal Prime line to manage heights from 30 mm to 945 mm. The GRF System enhances safety with an anti-fall function for porcelain slabs and prevents water stagnation through its drainage capabilities.