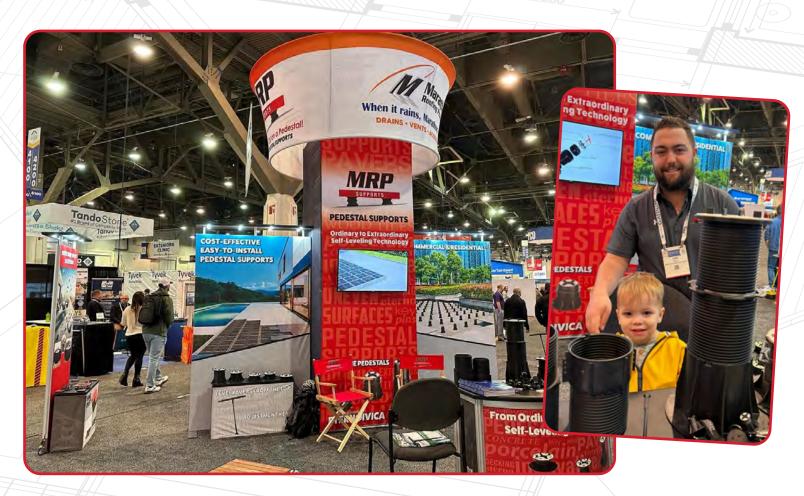

## Marathon Companies Showcase NEW 20x20' Island Booth at 2024 IRE Convention:

We traveled city to city for trade shows this past month to showcase our industry leading products from Marathon Roofing Products & MRP Supports. These trips included Chicago, New York, Boston, Colorado & Las Vegas. Highlighted is the International Roofing Expo that was held at the Las Vegas Convention Center where we displayed our NEW 20x20' Island Booth! This display features a central tower rotating sign that sits 14 feet above the show floor, monitors on each side to display company videos as well as product designs on each panel. An amazing display we will use for years to come!