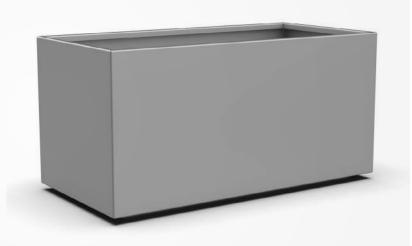

## **RECTANGLE**

The MRP Supports planter collection includes a variety of shapes with multiple design options and features. Style options range from standard to modern and contemporary.

Our collection is categorized by straightforward shape names to get you to the right selection quickly. Every planter is made to order regardless of size or quantity.

STANDARD

**GROOVE** 

**CROSS** 

SURFACE

**RECESSED PANEL** 

LASER CUT

**TOE KICK** 