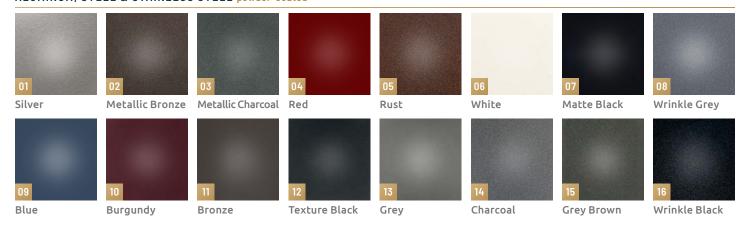

### MATERIALS AND FINISHES

Presented below are popular metal choices and finishes they are commonly paired with. Other custom combinations should be clearly specified.

### ALUMINUM, STEEL & STAINLESS STEEL powder-coated