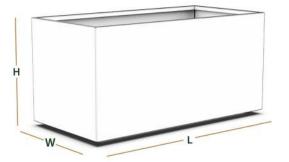

# SIZE

The RECTANGLE planter is available in 12 standard sizes with supporting CAD files. See the chart below for our standard sizing. Alternately, specify your preferred size, with supporting easy to adjust CAD files.

| 15"H                       | 18"H                       |
|----------------------------|----------------------------|
| 36"L x 15"W x 15"H         | 36"L x 18"W x 18"H         |
| 48"L x 15"W x 15"H         | 48"L x 18"W x 18"H         |
| 60"L x 15"W x 15"H         | 60"L x 18"W x 18"H         |
|                            |                            |
|                            |                            |
| 24"H                       | 30"H                       |
| 24"H<br>36"L x 24"W x 24"H | 30"H<br>36"L x 10"W x 30"H |
|                            |                            |
| 36"L x 24"W x 24"H         | 36"L x 10"W x 30"H         |