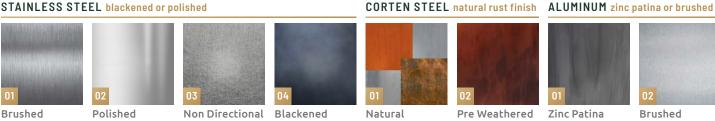

### MATERIALS AND FINISHES

Presented below are popular metal choices and finishes they are commonly paired with. Other custom combinations should be clearly specified.

### ALUMINUM, STEEL & STAINLESS STEEL powder-coated

#### STAINLESS STEEL blackened or polished