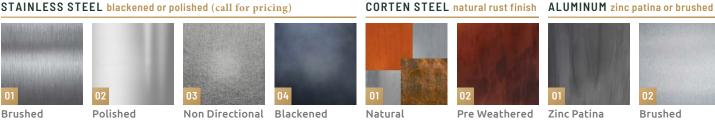

### MATERIALS AND FINISHES

Presented below are popular metal choices and finishes they are commonly paired with. Other custom combinations should be clearly specified.

#### STAINLESS STEEL blackened or polished (call for pricing)