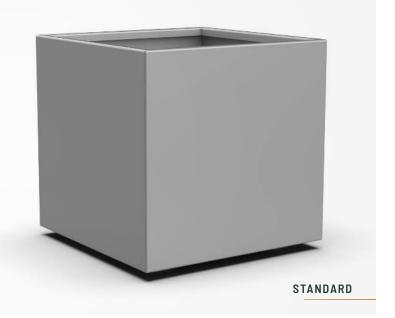

## **Rubiks**

The MRP Supports planter collection includes a variety of shapes with multiple design options and features. Style options range from standard to modern and contemporary.

Our collection is categorized by straightforward shape names to get you to the right selection quickly.

Every planter is made to order regardless of size or quantity.

**GROOVE** 

**CROSS** 

SURFACE

**RECESSED PANEL** 

LASER CUT

**TOE KICK** 