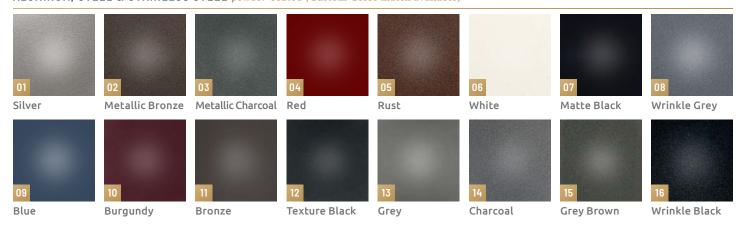

### MATERIALS AND FINISHES

Presented below are popular metal choices and finishes they are commonly paired with. Other custom combinations should be clearly specified.

#### ALUMINUM, STEEL & STAINLESS STEEL powder-coated (Custom Color match available)

#### STAINLESS STEEL blackened or polished (call for pricing)