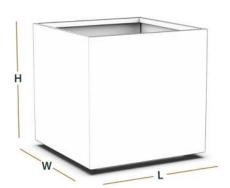

## SIZE

The RUBIKS planter is available in 8 standard sizes . See the chart below for our standard sizing. Alternately, specify your preferred size, with supporting easy to adjust CAD files.

#### S

16"L x 16"W x 16"H 20"L x 20"W x 20"H 24" L X 40" W X 20" H

# М

24"L x 24"W x 24"H 28"L x 28"W x 28"H 36"L x 36"W x 24"H

36"L x 36"W x 36"H 48"L x 48"W x 48"H