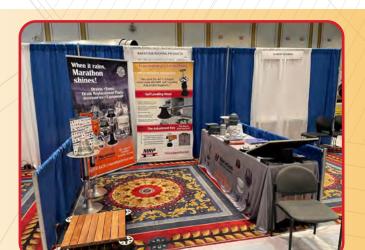

## MRP Supports Attends WRSCA Trade Show in Las Vegas:

### A message from Jake:

"We would like to thank everyone in attendance. Great new developments with MRP Supports products are in the works!

Stay tuned for upcoming shows and new products that you don't want to miss!"