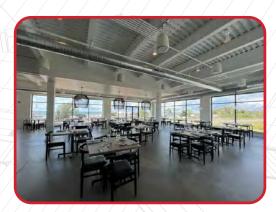

## MRP Supports Products Utilized for Johnson's Landing Project in Hamburg, NY

A mega 3-story lakefront brewery in Hamburg, NY that is all the buzz right now! This restaurant-brewery features outdoor patios, a rooftop bar, outdoor games and various food options.

Our products that were utilized for this project are - IPE Pavers, Star T, & SE series pedestals!

See full story here: https://bit.ly/3Q40RAd