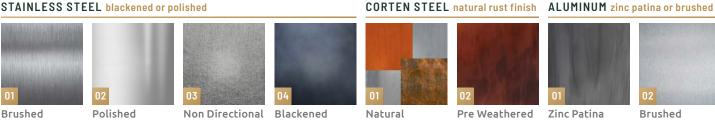

#### MATERIALS AND FINISHES

Presented below are popular metal choices and finishes they are commonly paired with. Other custom combinations should be clearly specified.

### STAINLESS STEEL blackened or polished