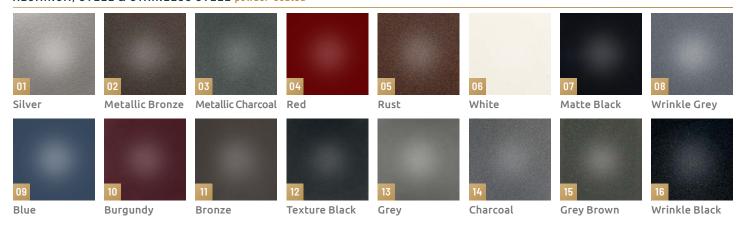

#### MATERIALS AND FINISHES

Presented below are popular metal choices and finishes they are commonly paired with. Other custom combinations should be clearly specified.

### ALUMINUM, STEEL & STAINLESS STEEL powder-coated

### STAINLESS STEEL blackened or polished