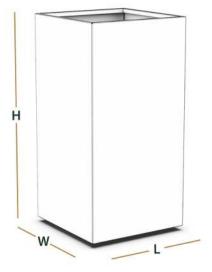

# SIZE

The TALL CUBE planter is available in 6 standard sizes with supporting CAD files. See the chart below for our standard sizing. Alternately, specify your preferred size, with supporting easy to adjust CAD files.

36"H

42"H

12"L x 12"W x 24"H 14"L x 14"W x 24"H 12"L x 12"W x 36"H 16"L x 16"W x 36"H 12"L x 12"W x 42"H 16"L x 16"W x 42"H