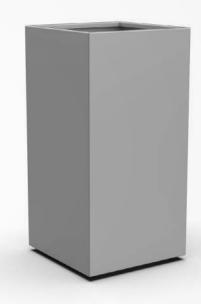

# **TALL CUBE**

The MRP Supports planter collection includes a variety of shapes with multiple design options and features. Style options range from standard to modern and contemporary.

Our collection is categorized by straightforward shape names to get you to the right selection quickly. Every planter is made to order regardless of size or quantity.

# SIZE

The TALL CUBE planter is available in 6 standard sizes with supporting CAD files. See the chart below for our standard sizing. Alternately, specify your preferred size, with supporting easy to adjust CAD files.