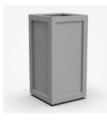

# **TALL CUBE**

The MRP Supports planter collection includes a variety of shapes with multiple design options and features. Style options range from standard to modern and contemporary.

Our collection is categorized by straightforward shape names to get you to the right selection quickly. Every planter is made to order regardless of size or quantity.

STANDARD

**GROOVE** 

**CROSS** 

SURFACE

**RECESSED PANEL** 

LASER CUT

**TOE KICK** 