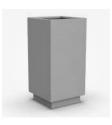

# SIZE

The TALL CUBE planter is available in 6 standard sizes with supporting CAD files. See the chart below for our standard sizing. Alternately, specify your preferred size, with supporting easy to adjust CAD files.

36"H

42"H

12"L x 12"W x 24"H 14"L x 14"W x 24"H 12"L x 12"W x 36"H 16"L x 16"W x 36"H 12"L x 12"W x 42"H 16"L x 16"W x 42"H