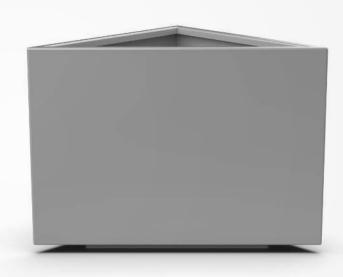

## **TRIANGLE**

The MRP Supports planter collection includes a variety of shapes with multiple design options and features. Style options range from standard to modern and contemporary.

Our collection is categorized by straightforward shape names to get you to the right selection quickly. Every planter is made to order regardless of size or quantity.

STANDARD

**GROOVE CROSS** SURFACE **RECESSED PANEL** LASER CUT