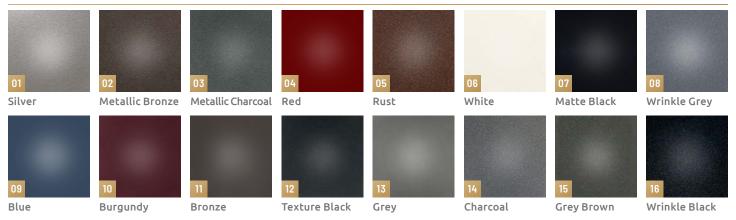

### MATERIALS AND FINISHES

Presented below are popular metal choices and finishes they are commonly paired with. Other custom combinations should be clearly specified.

#### ALUMINUM, STEEL & STAINLESS STEEL powder-coated