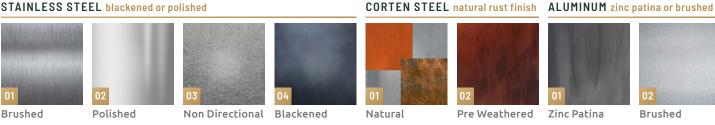

### MATERIALS AND FINISHES

Presented below are popular metal choices and finishes they are commonly paired with. Other custom combinations should be clearly specified.

### STAINLESS STEEL blackened or polished