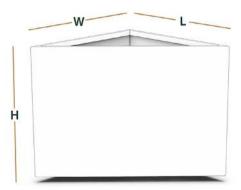

# SIZE

The TRIANGLE planter is available in 4 standard sizes with supporting CAD files. See the chart below for our standard sizing. Alternately, specify your preferred size, with supporting easy to adjust CAD files.

- 18"L x 18"W x 18"H
- 24"L x 24"W x 24"H
- 18"L x 18"W x 30"H
- 24"L x 24"W x 36"H