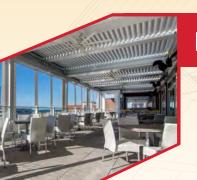

# FEATURED PROJECT: Curtis Hotel

The project utilized our SE series of Self-Leveling adjustable pedestal supports.

Installed by Murray Roofing Company - Cheektowaga, New York

A boutique hotel built inside of the renovated historic landmark Harlow C. Curtiss building in Buffalo New York. The VUE rooftop lounge offers spectacular panoramic views of downtown Buffalo, Lake Erie, and the Canadian shoreline.