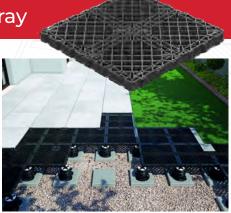

# FEATURED PRODUCT: MRP Stone Grid/Turf Tray

#### Excellent for Use with Odd & Oversized Tile & Slabs

The safety grid/turf tray is made up of a panel measuring 20"x20" and 1.5" high, produced with black thermoplastic polymer. The purpose of this panel is to create a sub-floor on which various types of flooring can be directly laid on, such as porcelain stoneware, marble, stone, etc. The grills are placed side by side and linked to each other by means of the "dovetail" joints arranged along the entire perimeter, thus forming a continuous and robust surface.