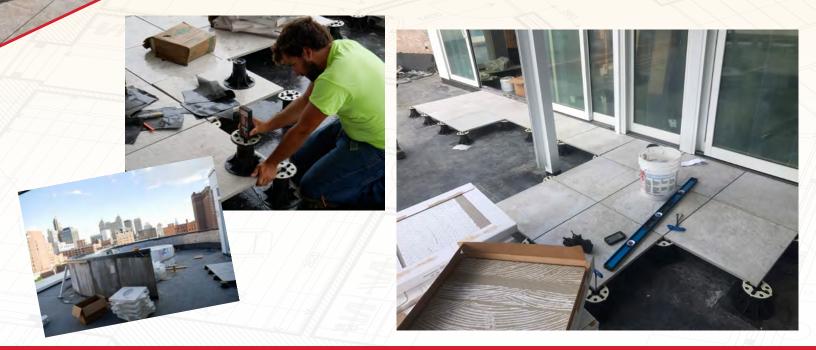

# FEATURED PROJECT: Curtis Hotel

The project utilized our SE series of Self-Leveling adjustable pedestal supports.

Installed by Murray Roofing Company - Cheektowaga, New York

A boutique hotel built inside of the renovated historic landmark Harlow C. Curtiss building in Buffalo New York. The VUE rooftop lounge offers spectacular panoramic views of downtown Buffalo, Lake Erie, and the Canadian shoreline.