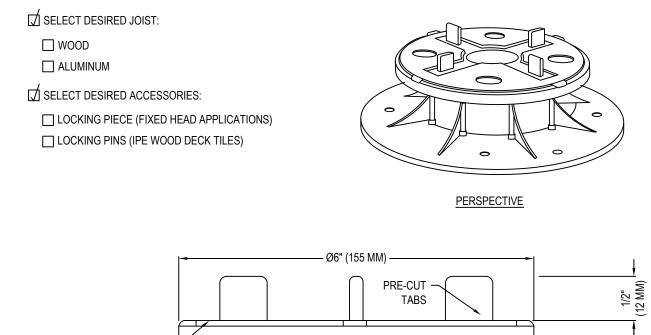

MRP SUPPORTS 3310 N. BENZING ROAD ORCHARD PARK, NY 14127-1538 TOLL FREE: 1-800-828-8424 PHONE: (716) 332-7673 FAX: (716) 332-7676 www.mrpsupports.com

SPECIFICATIONS:

MATERIAL: POLYPROPYLENE AND RUBBER (HEAD TOP FINISHING) [RECYCLABLE MATERIAL] TAB WIDTH: 5/32" (4 MM)

## WEIGHT: 0.70 LBS (0.320 KG)

**BI-MATERIAL SELF LEVELLING** 

HEAD POLYPROPYLENE +

RUBBER ANTI-NOISE

SUPPORTING BASE

AND ANTI-SLIP

LOAD CAPACITY: 2205 LBS

## CENTRAL COMPRESSION LOADING LIMIT RESISTANCE: 16.06 KN

ECCENTRIC COMPRESSION LOADING LIMIT RESISTANCE: 11.49 KN

- BASE IS PROVIDED OF HOLES FOR WATER DRAINAGE AND 4 PRECUT LINES TO FACILITATE ANY CUTTING OF THE BASE IN CASE OF NEED. - LEED CERTIFIED

Ø8" (205 MM) SECTION

NOTES:

- 1. INSTALLATION TO BE COMPLETED IN ACCORDANCE WITH MANUFACTURER'S SPECIFICATIONS.
- 2. DO NOT SCALE DRAWING.
- 3. THIS DRAWING IS INTENDED FOR USE BY ARCHITECTS, ENGINEERS, CONTRACTORS, CONSULTANTS AND DESIGN PROFESSIONALS FOR PLANNING PURPOSES ONLY. THIS DRAWING MAY NOT BE USED FOR CONSTRUCTION.
- 4. ALL INFORMATION CONTAINED HEREIN WAS CURRENT AT THE TIME OF DEVELOPMENT BUT MUST BE REVIEWED AND APPROVED BY THE PRODUCT MANUFACTURER TO BE CONSIDERED ACCURATE.
- 5. CONTRACTOR'S NOTE: FOR PRODUCT AND COMPANY INFORMATION VISIT www.CADdetails.com/info AND ENTER REFERENCE NUMBER 5359-002.