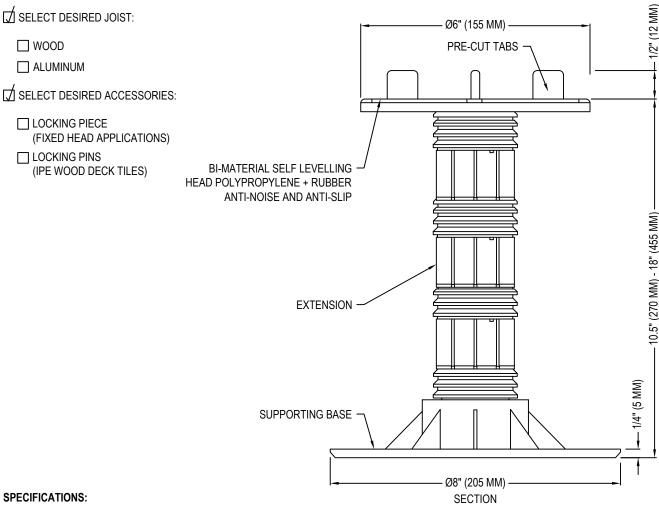

MRP SUPPORTS 3310 N. BENZING ROAD ORCHARD PARK, NY 14127-1538

TOLL FREE: 1-800-828-8424 PHONE: (716) 332-7673 FAX: (716) 332-7676 www.mrpsupports.com

MATERIAL: POLYPROPYLENE AND RUBBER (HEAD TOP FINISHING) [RECYCLABLE MATERIAL]

TAB WIDTH: 5/32" (4 MM) WEIGHT: 2.58 LBS (1.17 KG) LOAD CAPACITY: 2205 LBS

CENTRAL COMPRESSION LOADING LIMIT RESISTANCE: 15.85 KN ECCENTRIC COMPRESSION LOADING LIMIT RESISTANCE: 11.13 KN

- BASE IS PROVIDED OF HOLES FOR WATER DRAINAGE AND 4 PRECUT LINES TO FACILITATE ANY CUTTING OF THE BASE IN CASE OF NEED.
- LEED CERTIFIED

## NOTES:

- 1. INSTALLATION TO BE COMPLETED IN ACCORDANCE WITH MANUFACTURER'S SPECIFICATIONS.
- 2. DO NOT SCALE DRAWING.
- 3. THIS DRAWING IS INTENDED FOR USE BY ARCHITECTS, ENGINEERS, CONTRACTORS, CONSULTANTS AND DESIGN PROFESSIONALS FOR PLANNING PURPOSES ONLY. THIS DRAWING MAY NOT BE USED FOR CONSTRUCTION.
- 4. ALL INFORMATION CONTAINED HEREIN WAS CURRENT AT THE TIME OF DEVELOPMENT BUT MUST BE REVIEWED AND APPROVED BY THE PRODUCT MANUFACTURER TO BE CONSIDERED ACCURATE.
- CONTRACTOR'S NOTE: FOR PRODUCT AND COMPANY INFORMATION VISIT www.CADdetails.com/info AND ENTER REFERENCE NUMBER 5359-013.

## SELF-LEVELING PEDESTAL SUPPORTS

SE SELF-LEVELING PEDESTAL SUPPORTS: SE12-P

PROTECTED BY COPYRIGHT ©2020 CADDETAILS.COM LTD.

CADdetails.com