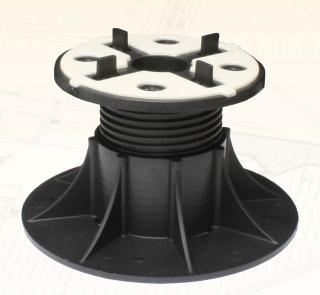

# **SE Series Aluminum Joist Pedestal Paver Supports**

Our SE Series has come to be recognized as the market's most exclusive solution to deal with sloping surfaces. In this regard, the product is capable of providing exceptional results thanks to its self-leveling head, which is capable of compensating slopes up to 5% and it's adjustment key to raise or lower the support to its desired heights. THIS COMBINATION SAVES BETWEEN 25% - 40% ON INSTALLATION TIMES.

### **FEATURES**

- Adjustable height from 1.125" 21.75"
- Self-Leveling head automatically compensates slopes up to 5%
- Bi-material self-leveling head offers anti-noise
  & anti-slip
- Made from 100% recycled material
- Smooth base with pre-cut lines
- Resistant to weathering, acids and UV rays
- Removable spacer tabs

#### **SPECIFICATIONS**

Height Range: 1.125-21.75"

Base Diameter: 8" Head Diameter: 6" Tab Height: 1/2" Tab Width: 5/32"

Load Capacity: 2,205 lbs

**LEED Certified** 

3310 North Benzing Road Orchard park, NY 14127 Ph: 800-828-8424 Web: www.mrpsupports.com Email: mrp@mrpsupports.com