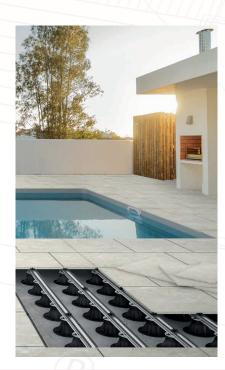

# **SE Series Aluminum Joist Pedestal Paver Supports**

Our SE Series has come to be recognized as the market's most exclusive solution to deal with sloping surfaces. In this regard, the product is capable of providing exceptional results thanks to its self-leveling head, which is capable of compensating slopes up to 5% and it's adjustment key to raise or lower the support to its desired heights. THIS COMBINATION SAVES BETWEEN 25% - 40% ON INSTALLATION TIMES.

## **OPTIONS**

- Standard head for paver applications
- Aluminum joist head for aluminum joist applications