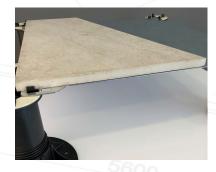

## **SAFETY PLATE**

The safety plate by MRP Supports is a 12 gauge thick galvanized steel sheet, suitably shaped in order to support the flooring elements in the event of accidental breakage, eliminating the risk of accidents as the safety plate will support both the flooring element and the possible person. In the event of accidental breaking of the flooring element, the safety plate will "hook" the spacing tabs of the heads of the supports so as to increase their resistance. Easy to apply, the safety plate is placed above the heads of the adjustable supports, fitting perfectly into the spacer tabs; its particular shape allows the rainwater to drain through the "joints" between the flooring elements. NOTE: THE SAFETY PLATE IS NOT INTENDED TO PREVENT WIND UPLIFT ADVANTAGES