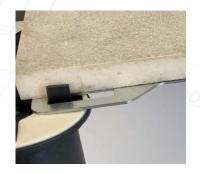

## **SAFETY PLATE**

The safety plate by MRP Supports is a 12 gauge thick galvanized steel sheet, suitably shaped in order to support the flooring elements in the event of accidental breakage, eliminating the risk of accidents as the safety plate will support both the flooring element and the possible person. In the event of accidental breaking of the flooring element, the safety plate will "hook" the spacing tabs of the heads of the supports so as to increase their resistance. Easy to apply, the safety plate is placed above the heads of the adjustable supports, fitting perfectly into the spacer tabs; its particular shape allows the rainwater to drain through the "joints" between the flooring elements. NOTE: THE SAFETY PLATE IS NOT INTENDED TO PREVENT WIND UPLIFT ADVANTAGES