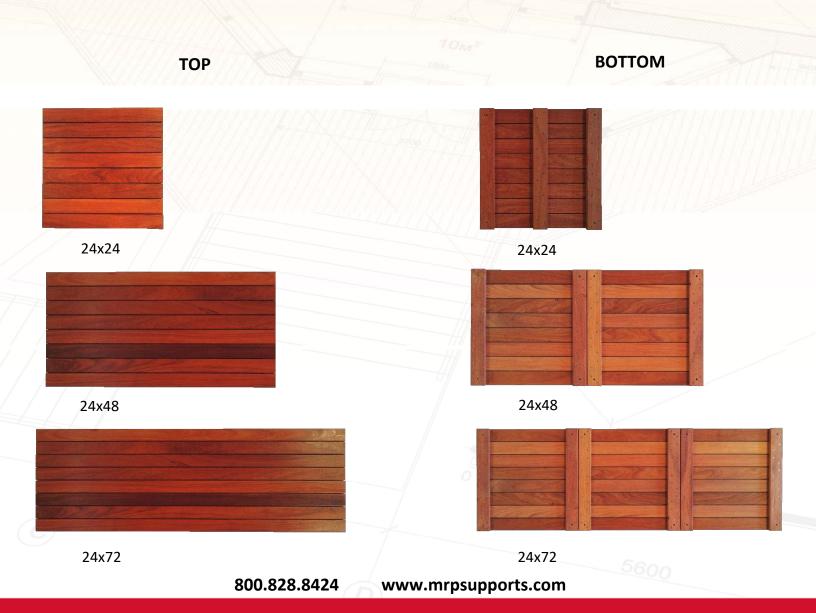

## **CUMARU MODULAR DECK TILES**

MRP Supports' Cumaru Deck Tiles in 24"x24", 24"x48" and 24"x72" for those customers looking for a value engineered tile and pedestal option.

Cumaru is very similar in color to IPE with a color range from golden to reddish browns but with a more coarse and interwoven grain. Like IPE, Cumaru will weather naturally to a grey patina over time if left un-finished.