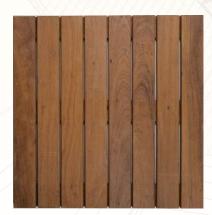

Itauba is very similar in color to IPE, perhaps even a bit more walnut in appearance. Unlike IPE, Itauba has a character feature that appears as a occasional dark spot which appears as a drop of oil on the surface of the board.

**ITAUBA 24 X 24** 

**IPE 24 X 24** 