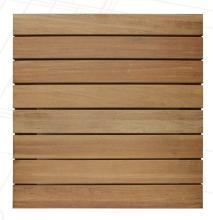

Itauba is very similar in color to IPE, perhaps even a bit more walnut in appearance. Unlike IPE, Itauba has a character feature that appears as a occasional dark spot which appears as a drop of oil on the surface of the board.

**ITAUBA 24 X 24** 

**IPE 24 X 24** 