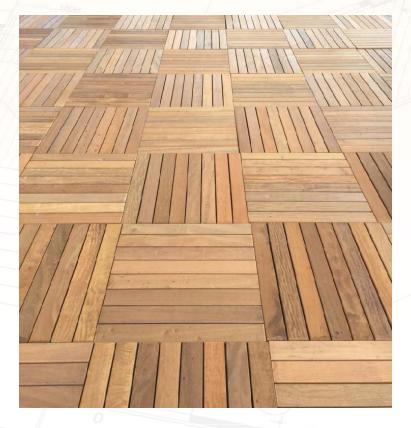

## **ITAUBA MODULAR DECK TILES**

MRP Supports offers an FSC Certified Itauba Deck as an option to our IPE deck tiles for those projects seeking LEED points and those customers looking for a value engineered option.

Itauba and IPE share very similar technical performance characteristics, both being rated similar in strength properties (100psf live load), highly durable and resistant to insect attack. Like IPE, Itauba Tiles are Class A Fire Rated.