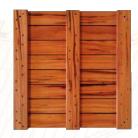

## MUIRICATIARA/TIGERWOOD MODULAR DECK TILES

MRP Supports offers Muiricatiara/Tigerwood Deck Tiles in 24"x24", 24"x48" and 24"x72" for those customers looking for a value engineered tile and pedestal option.

Muiricatiara and IPE share similar technical performance characteristics sharing the same class ratings for durability.

TOP BOTTOM

24x24

24x48

24x72

24x24

24x48

24x72